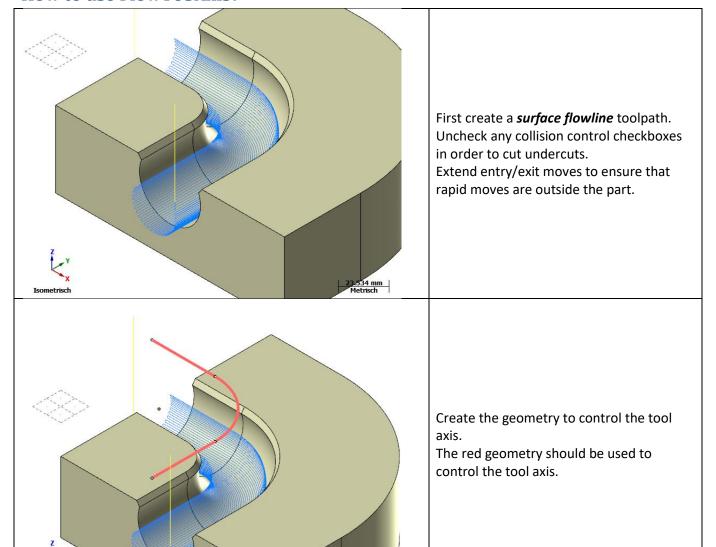

# FlowTo5Axis Add-On

Mastercam's *surface finish flowline* is a powerful toolpath because it can be used for undercuts.

However, there is no way to control the tool axis as it is only a 3-axis toolpath.

With **FlowTo5Axis** you can generate a 5-axis toolpath from Mastercam's surface flowline toolpath.

The Add-on allows you to control the tool axis with geometry (Chains, Lines, Arcs, Points or Splines).

## How to use FlowTo5Axis?







## Notes:

### **Pros:**

- Very easy to use
- Fast
- Cheap
- No need to have Mastercam's multiaxis option for this Add-On

#### Cons:

- Limited to Mastercam's flowline toolpath
- No collision control by itself