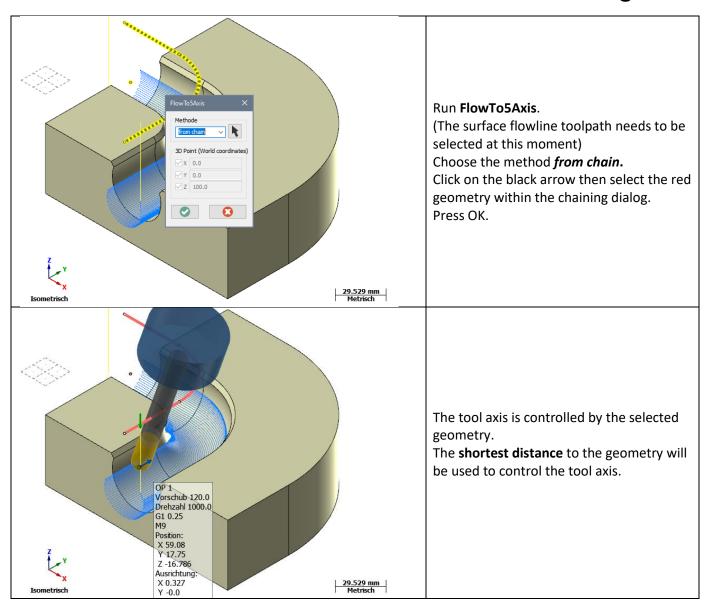

# FlowTo5Axis Add-On

Mastercam's *surface finish flowline* is a powerful toolpath because it can be used for undercuts.

However, there is no way to control the tool axis as it is only a 3-axis toolpath.

With **FlowTo5Axis** you can generate a 5-axis toolpath from Mastercam's surface flowline toolpath.

The Add-on allows you to control the tool axis with geometry (Chains, Lines, Arcs, Points or Splines).

## How to use FlowTo5Axis?







## Notes:

### **Pros:**

- Very easy to use
- Fast
- Cheap
- No need to have Mastercam's multiaxis option for this Add-On

#### Cons:

- Limited to Mastercam's flowline toolpath
- No collision control by itself